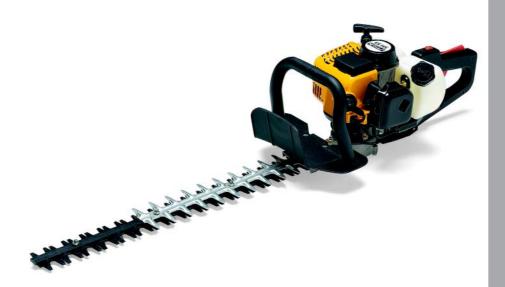

## SH 160

Petrol hedge cutter with 55 cm hardened blade. Two stroke engine of 26 cc and 0,8 kW.

Rear handle adjustable in five different positions

High quality blade of 60 cm length with safety shield. Can cut bransches up to 27  $\mbox{mm}$ 

## SH 160 (19-5121-13)

## **ENGINE**

| LINGINE                                                  |                                                                                    |
|----------------------------------------------------------|------------------------------------------------------------------------------------|
| Power                                                    | Alpina 2-stroke<br>0,8 kW/1,1 HP                                                   |
| FUEL                                                     |                                                                                    |
| Type of fuel<br>Tank volume                              | 2-stroke petrol<br>0,6 l                                                           |
| CUTTING INFORMATION                                      |                                                                                    |
| Length of blade                                          | 55 cm                                                                              |
| CONTROLS                                                 |                                                                                    |
| Choke                                                    | Manual                                                                             |
| COLOUR & MATERIAL                                        |                                                                                    |
| Colour of chassis                                        | Yellow                                                                             |
| MEASURES & WEIGHT                                        |                                                                                    |
| Weight<br>Type of package<br>Capacity diameter           | 5,5 kg<br>Cardboard box<br>27 mm                                                   |
| OTHER FACTS                                              |                                                                                    |
| CE-mark Instructions for use EAN bar code Other features | Yes<br>71501018/0<br>731 332 190 091 5<br>Rear handle adjustable in five positions |